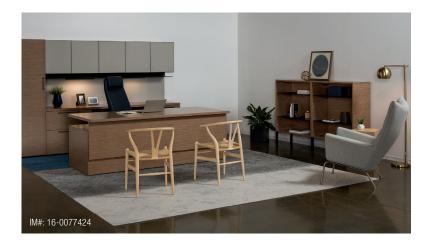

## **Elegant Wellbeing**

The Elective Elements height-adjustable desk solutions were designed to support the wellbeing needs of leaders and professionals at work.

They provide the flexibility to shift postures throughout the day, and create beautiful and healthy customized solutions to meet the status and image requirements of leadership spaces.

#### Amount of time most adults spend sitting

Prolonged static sitting leads to long-term physical challenges, such as back and neck pain and repetitive stress injuries.

Elective Elements height-adjustable desk solutions are available with a variety of storage and modesty options. They can be configured with other Elective Elements storage and worksurfaces to create typical private office configurations such as freestanding, L-shaped, U-shaped and T-shaped applications.