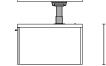

#### HEIGHT ADJUSTABILITY: DUAL-STAGE VERSION

18<sup>1</sup>/4"

23"

You

HEIGHT ADJUSTABILITY: SINGLE-STAGE VERSION

Integrated pedestals are 20" wide, available with 1 high (18  $1/_4$ ") and 1.5 high (23") storage

A variety of modesty panels are available, providing varying levels of enclosure

Height range of dual-stage version is 22.5" – 48.6" for 1 high storage and single-stage version is 27.65" – 48.6" to accommodate 1.5 high storage