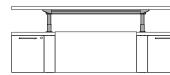

#### DETAILS

Worksurfaces are 1  $^{1}\!/_{2}"$  thick, available in widths of 60", 66", 72", 78", 84" and 90" and in depths of 24", 30" and 36"

Boxes for leg concealment are 7  $^{3}\!/_{4}$  " wide, available 1 high (18  $^{1}\!/_{4}$  ") and 1.5 high (23")

Integrated pedestals are 20" wide, available with 1 high (18  $1/_4$ ") and 1.5 high (23") storage

A variety of modesty panels are available, providing varying levels of enclosure

Height range of dual-stage version is 22.5" – 48.6" for 1 high storage and single-stage version is 27.65" – 48.6" to accommodate 1.5 high storage