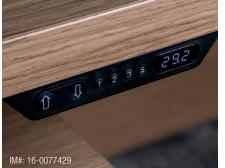

Controller options include 3-preset, 3-preset with digital display and flush-mounted up/down button