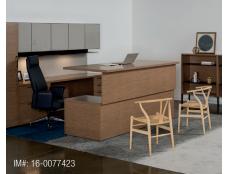

#### Elective Elements<sup>®</sup> height-adjustable desk









## **Elegant Wellbeing**

The Elective Elements height-adjustable desk solutions were designed to support the wellbeing needs of leaders and professionals at work.

They provide the flexibility to shift postures throughout the day, and create beautiful and healthy customized solutions to meet the status and image requirements of leadership spaces.

# **50-70**%

#### Amount of time most adults spend sitting

Prolonged static sitting leads to long-term physical challenges, such as back and neck pain and repetitive stress injuries.





Elective Elements height-adjustable desk solutions are available with a variety of storage and modesty options. They can be configured with other Elective Elements storage and worksurfaces to create typical private office configurations such as freestan