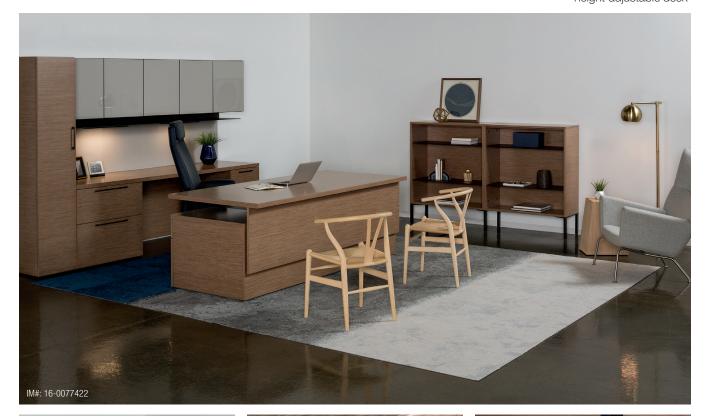

## **Elegant Wellbeing**

The Elective Elements height-adjustable desk solutions were designed to support the wellbeing needs of leaders and professionals at work.

They provide the flexibility to shift postures throughout the day, and create beautiful and healthy customized solutions to meet the status and image requirements of leadership spaces.

#### Amount of time most adults spend sitting

Prolonged static sitting leads to long-term physical challenges, such as back and neck pain and repetitive stress injuries.

Elective Elements height-adjustable desk solutions are available with a variety of storage and modesty options. They can be configured with other Elective Elements storage and worksurfaces to create typical private office configurations such as freestanding, L-shaped, U-shaped and T-shaped applications.

#### **COMMON CONFIGURATIONS**

Additional configurations available.