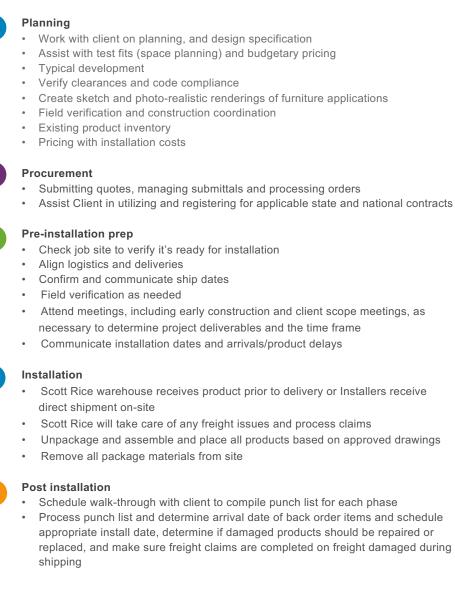

## **Project Management**

Below is a description that depicts the process from initial engagement through completion of the installation, deficiency correction and project closeout.